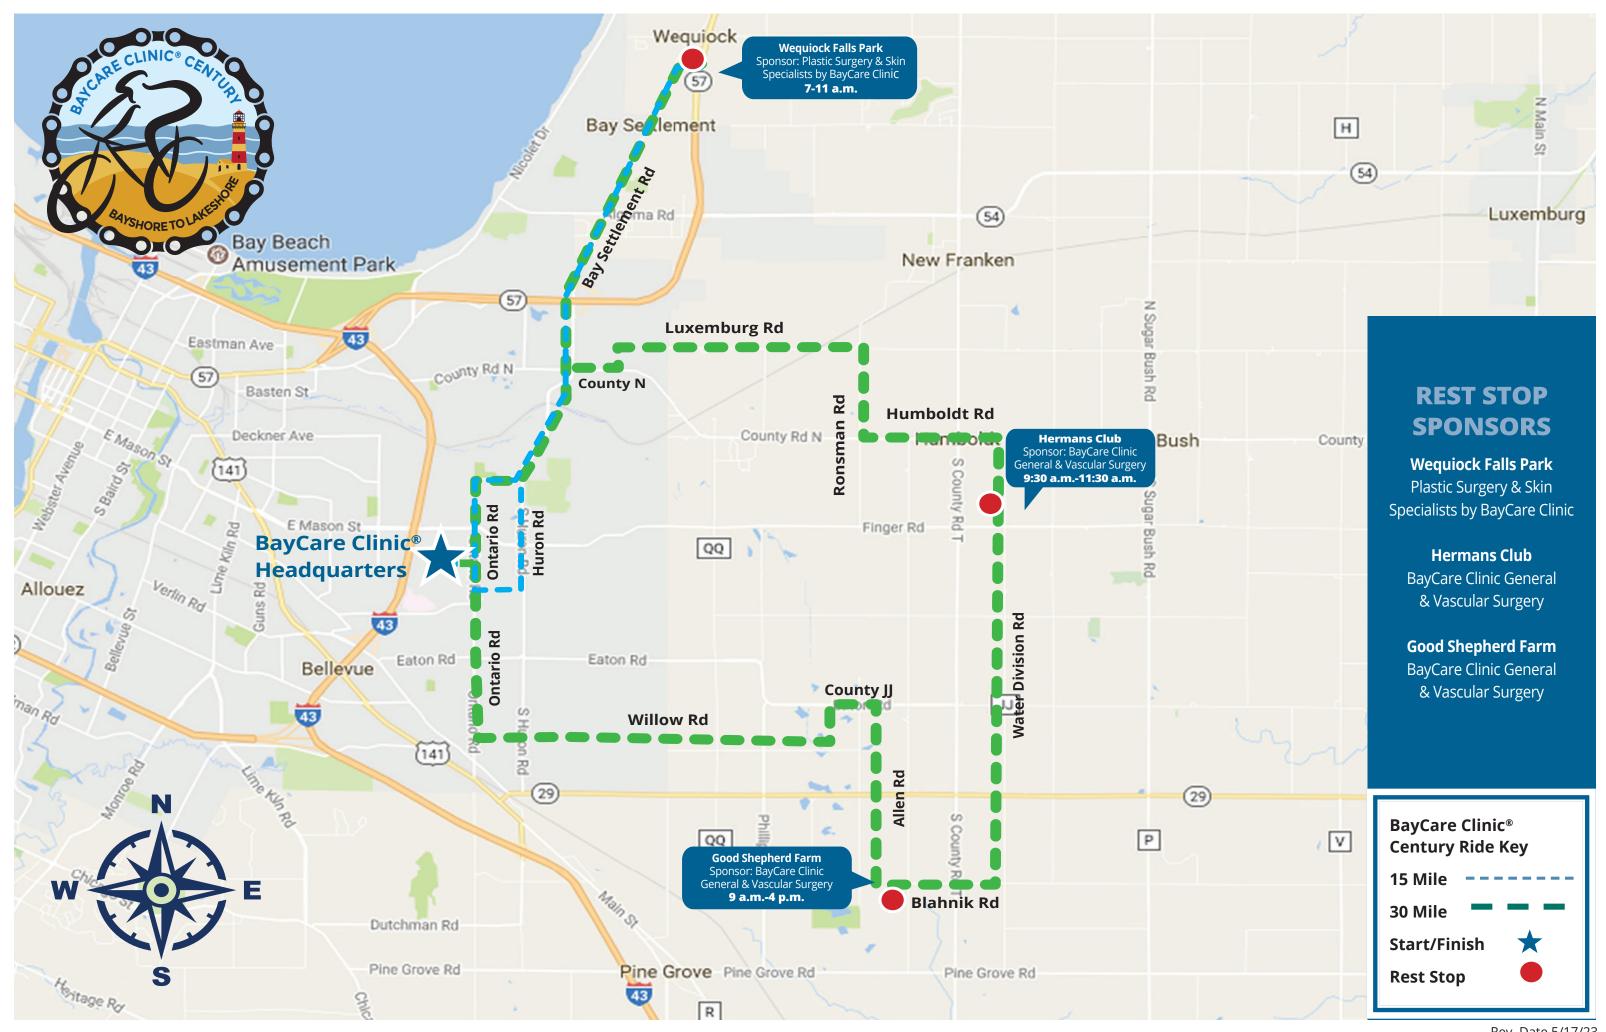

All routes are marked with directional arrows and signs.

Please wear your wristband to utilize the rest stops and the post-ride meal.

| 15 Mile Route |                                                           |      |
|---------------|-----------------------------------------------------------|------|
| TURN          | STREET                                                    | MILE |
| START         | BAYCARE CLINIC<br>HEADQUARTERS                            | 0.0  |
| Right         | Kepler Drive                                              | 0.0  |
| Right         | Lowell Drive                                              | 0.1  |
| Left          | Ontario Road                                              | 0.6  |
| Right         | Sitka Street                                              | 1.6  |
| Left          | Huron Road, (becomes<br>Bay Settlement Road)              | 2.1  |
| REST STOP     | WEQUIOCK FALLS PARK 3426 BAY SETTLEMENT RD, GREEN BAY, WI | 7.7  |
| Left/South    | Bay Settlement Road,<br>(becomes Huron Road)              | 7.8  |
| Right         | Yeager Drive                                              | 14.5 |
| Right         | Ontario Road                                              | 15.0 |
| Left          | Lowell Drive                                              | 15.2 |
| Left          | Kepler Drive                                              | 15.7 |
| FINISH        | BAYCARE CLINIC<br>HEADQUARTERS                            | 15.8 |

### **REST STOPS**

### **Wequiock Falls Park**

All riders will take their first break at this beloved Brown County park just north of Green Bay. Explore Wequiock Falls!

Licensed athletic trainer & mechanical support available.

#### **Hermans Club**

The 30-mile riders will take a break at this old-school social club east of Green Bay.

# **Good Shepherd Farm**

Last call! This picturesque farm roughly 10 miles from the finish welcomes 30-, 60- and 100-mile riders.

|                | 30 Mile Route                                                   |      |
|----------------|-----------------------------------------------------------------|------|
| TURN           | STREET                                                          | MILE |
| START          | BAYCARE CLINIC<br>HEADQUARTERS                                  | 0.0  |
| Right          | Kepler Drive                                                    | 0.0  |
| Right          | Lowell Drive                                                    | 0.1  |
| Left           | Ontario Road                                                    | 0.6  |
| Right          | Sitka Street                                                    | 1.6  |
| Left           | Huron Road, (becomes<br>Bay Settlement Road)                    | 2.1  |
| REST STOP      | WEQUIOCK FALLS PARK<br>3426 BAY SETTLEMENT RD,<br>GREEN BAY, WI | 7.7  |
| Left/South     | Bay Settlement Road                                             | 7.8  |
| Left           | County N/Humboldt<br>Road                                       | 11.7 |
| Left           | Spartan Road                                                    | 12.0 |
| Right          | Luxemburg Road                                                  | 12.2 |
| Right          | Ronsman Road                                                    | 15.0 |
| Left           | Humboldt Road                                                   | 16.0 |
| Right          | Water Division Road                                             | 17.5 |
| REST STOP      | HERMANS CLUB<br>FINGER ROAD AT WATER<br>DIVISION ROAD           | 18.4 |
| Straight/South | Water Division Road                                             | 18.4 |
| Right          | Blahnik Road                                                    | 22.5 |
| REST STOP      | GOOD SHEPHERD FARM<br>4988 BLAHNIK RD,<br>DENMARK               | 23.2 |
| Left           | Blahnik Road                                                    | 23.2 |
| Right          | Allen Road                                                      | 23.5 |
| Left           | Eaton Road/County JJ                                            | 25.5 |
| Left           | Buyarski Road                                                   | 26.0 |
| Right          | Willow Road                                                     | 26.5 |
| Right          | Ontario Road                                                    | 30.5 |
| Left           | Lowell Drive                                                    | 32.5 |
| Left           | Kepler Drive                                                    | 33.1 |
| FINISH         | BAYCARE CLINIC<br>HEADQUARTERS                                  | 33.2 |